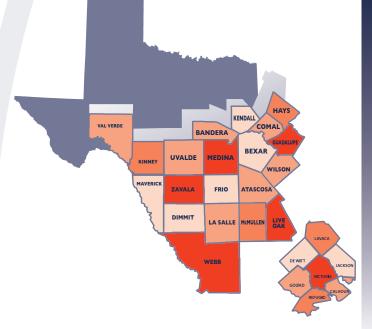

# **MAJOR CITIES OF SERVICE:**

- Bandera\*
- Beeville
- Boerne
- Carrizo Springs\*
- Castroville
- Cibolo
- Crystal City\*
- Cuero
- Edna
- Elmendorf
- Floresville
- Goliad
- Helotes
- Hondo
- Jourdanton
- Kirby

- La Pryor\*
- Lytle
- New Braunfels
- Pearsall
- Pleasanton
- Port Lavaca
- Poteet
- Refugio
- San Antonio
- Schertz
- Seguin\*
- Uvalde
- Victoria

\*these areas pending availability